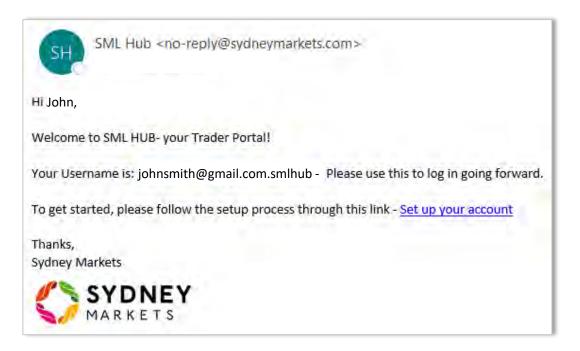

## **First Time Login Process**

Upon the set up of your account, you will receive an email from Sydney Markets.

The email will include:

- Your username which you will need to use this to login going forward.
- A link that will take you to set up your password and other account details.

#### TIP

Your username is your email followed by '.smlhub'. Not entering the '.smlhub' will lead to login error.

You will then be taken to the first time login process where you will have to undertake a few steps to set up your account.