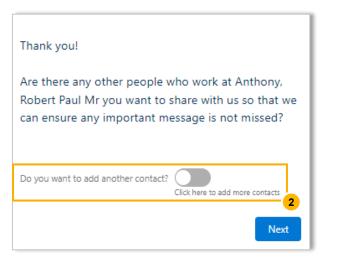

### **Verify Contact and Add New Contacts**

- 1. You will be asked to verify details for all the contacts currently related to your account. The details include:
  - a. First and Last Name
  - b. Email
  - c. Mobile
  - d. Role in the company
  - e. Consent to 'Display these details on Sydney Markets Trader Directory'
- 2. You will then be asked to add another other contacts so they can also receive communications from Sydney Markets. Toggle to do so.