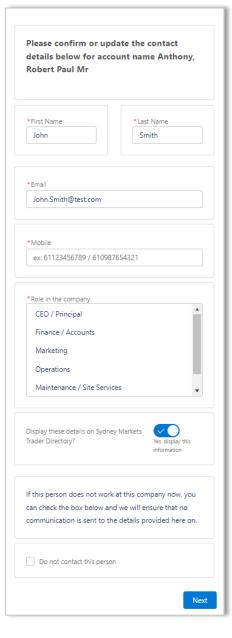

### **Verify Contact and Add New Contacts**

- 1. You will be asked to verify details for all the contacts currently related to your account. The details include:
  - a. First and Last Name
  - b. Email
  - c. Mobile
  - d. Role in the company
  - e. Consent to 'Display these details on Sydney Markets Trader Directory'
- 2. You will then be asked to add another other contacts so they can also receive communications from Sydney Markets. Toggle to do so.

#### TIP

- While adding contacts please ensure you enter the right detail in the order of first name/ last name in the given fields.
- Please choose the role appropriately to what your role is in interacting with SML while representing your business