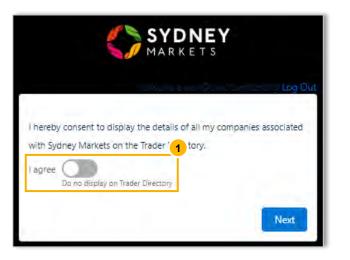

### **Trader Directory Consent**

Provide Consent to display your details and all companies associated with Sydney Markets on the Trader Directory.

- 1. You can toggle to either I Agree or Do not display on Trader Directory
- 2. Click Next