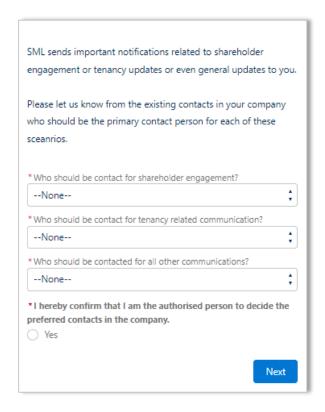

#### **Select Preferred Contacts**

You will then be asked to nominate which contact should be contacted for different communications sent by Sydney Markets.

- 1. Select a contact for each question
- 2. Provide acknowledgement by selecting Yes checkbox
- 3. Click Next