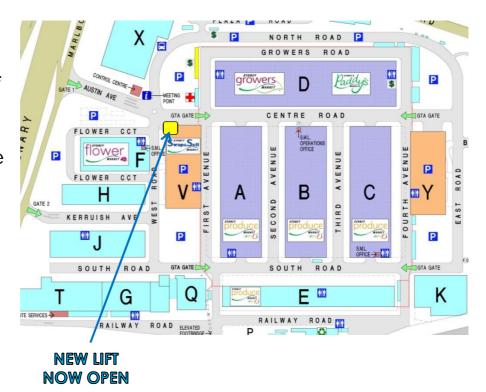

## **NEW LIFT NOW OPEN**

## Western Multi-Storey Car Park V

The lift in the Western Multi-Storey Car Park is now open.

The new lift will provide a more convenient shopping experience for both commercial and retail shoppers.

The commercial lift has a 4 tonne capacity, so is suitable for small to medium loads, in hand and push trolleys only.

The vehicle height restriction for the car park remains the same, so please check vehicle heights before entering the car park.

NOTE: No pallets or pallet jacks should be used in the lift itself – all pallet loading should be confined to ground level.

Trolley return will be available on the upper floors of the car park.

Please encourage your customers to use the upper levels of the multistorey car park from this time.

Operations Manager 22 December 2016