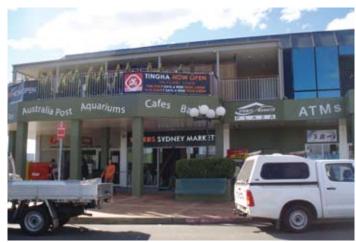

# **TIGERS SYDNEY MARKETS NOW OPEN!**

# TIGERS SYDNEY MARKETS NOW OPEN - 7 DAYS A WEEK FROM 6AM TO MIDNIGHT!

- This fabulous new venue has undergone a multi-million dollar renovation; featuring two outdoor terraces, a new modern bar & lounge area, a spacious restaurant operated by renowned TINGHA & state of the art facilities - try your luck at TIGERS Sydney Markets Today.
- TINGHA Sydney Markets open from 6am daily TINGHA is renowned for it's delectable authentic Chinese cuisine, offering very popular Yum Cha by day and a mouth watering A la carte menu by night, TINGHA Sydney Markets is sure to impress.