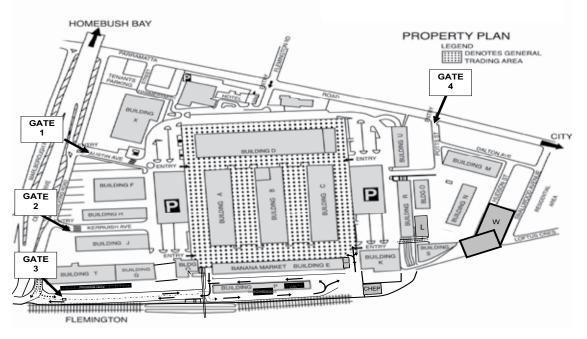

#### **SOUTHWEST ENTRY/EXIT - GATE 3**

This new Southwest Entry/Exit, will be used for Semi's and B-Doubles that use the unloading area.

It will give these large vehicles easy access to the site.

### **PLEASE NOTE**

Tenants who operate Semi's or B-Doubles within Sydney Markets may still enter and exit the site from whichever entry or exit point is convenient for them.

Gate 1 Austin Avenue

Gate 2 Kerruish Avenue

Gate 3 Southwest Entry

Gate 4 Potts Street

For further information, please contact:

Danny Michael - (02) 9325 6232 or 0417 325 232