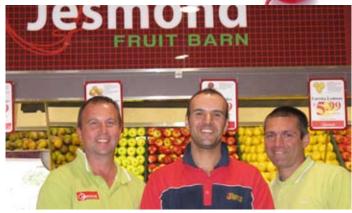

#### **FEBRUARY - JESMOND FRUIT BARN**

What started out as a modest fruit and vegetable store operated by Mick Pasquale in 1988, has grown into a successful and ultra smart looking greengrocer thriving HACCP accredited providore business that supplies hospitals, childcare centre's, nursing homes, restaurants and cafes.

In June 2008 Jesmond Fruit Barn underwent a significant makeover. The walls are now a gloss red, the lighting is bright, flooring shiny, shelving is smart and the professional looking price tickets are set high, allowing a clear view around the store.

Staff uniforms have been updated and the new store logo is boldly displayed on signage, ticketing, shopper dockets and uniforms. Jesmond Fruit Barn stocks a diverse range of quality produce, all of which is displayed in a traditional method creating a feel of order and interesting colour blocking. The new shelving allows the Jesmond team to stock the shelves with a minimal amount of produce whist still ensuring the shelves look full. "The advantage of this system means that stock stays fresher and we top up more regularly" said Carlo Pasquale.

Mick Pasquale travels to Sydney several times a week to undertake the buying and leaves his son Carlo and son-in-laws Domenic Iacono and Denis Jelenic to manage the store. The team are trained in traditional methods of store display and obviously take great pride in their work.

Denis Jelenic, Domenic Iacono and Carlo Pasquale of Jemond Fruit Barn